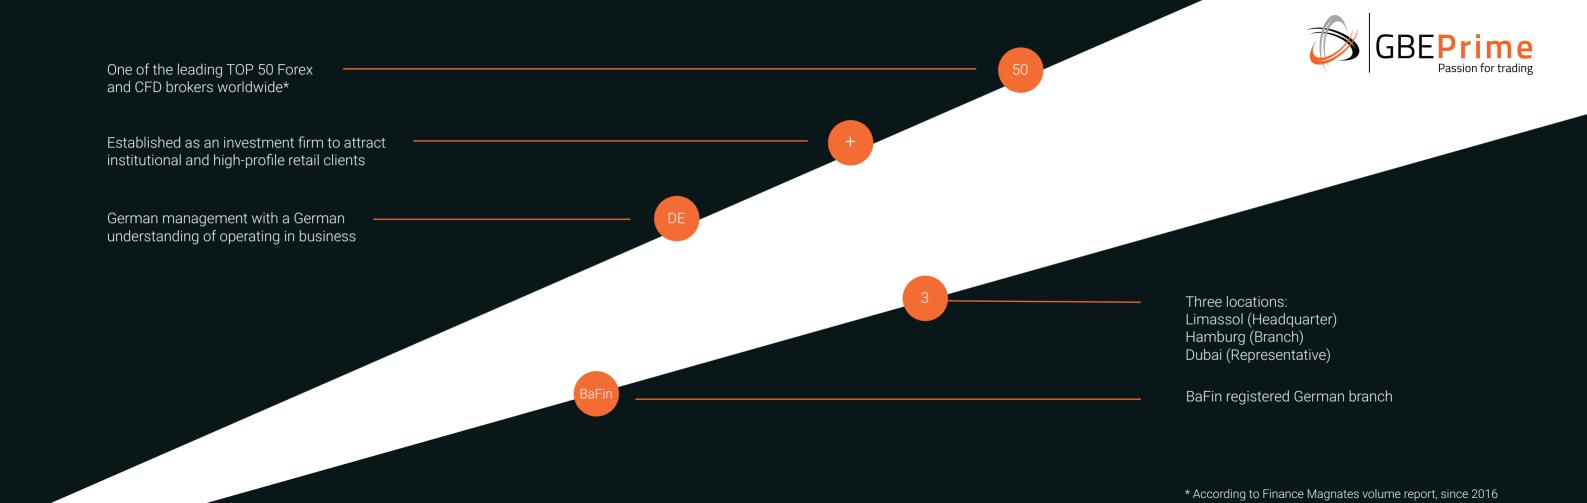

### Contents

GBE Prime – a strong branc

) Z Forex Market

The edge of dealing with GBE Prim

Our range of products

Technical setup

07 The next steps are ...

OS Contact us





GBE Prime a strong brand



# Forex Market





Institutional Liquidity

Tightest spreads / TOP Tier liquidity

• Lightning-fast execution of trades

State of the art technology

Ultra-flexible account setup

High leverage, micro lots trading

Server locations in London (LD4), New York (NY4), Tokyo (TY3)

API connections via Prime XM, oneZero or direct FIX





- German understanding of doing business
- Amazing range of products
- Lowest commissions
- Inverse spreads via API possible / no mark-ups in the broker feed / no filters
- 24 hours / 5 days a week API onboarding team availability
- Super-fast onboarding process / possible within 24 hours
- Credit function to avoid liquidations
- Attractive "pricing only feed" available without the need to send flow
- Minimum funding requirements just 20,000 USD