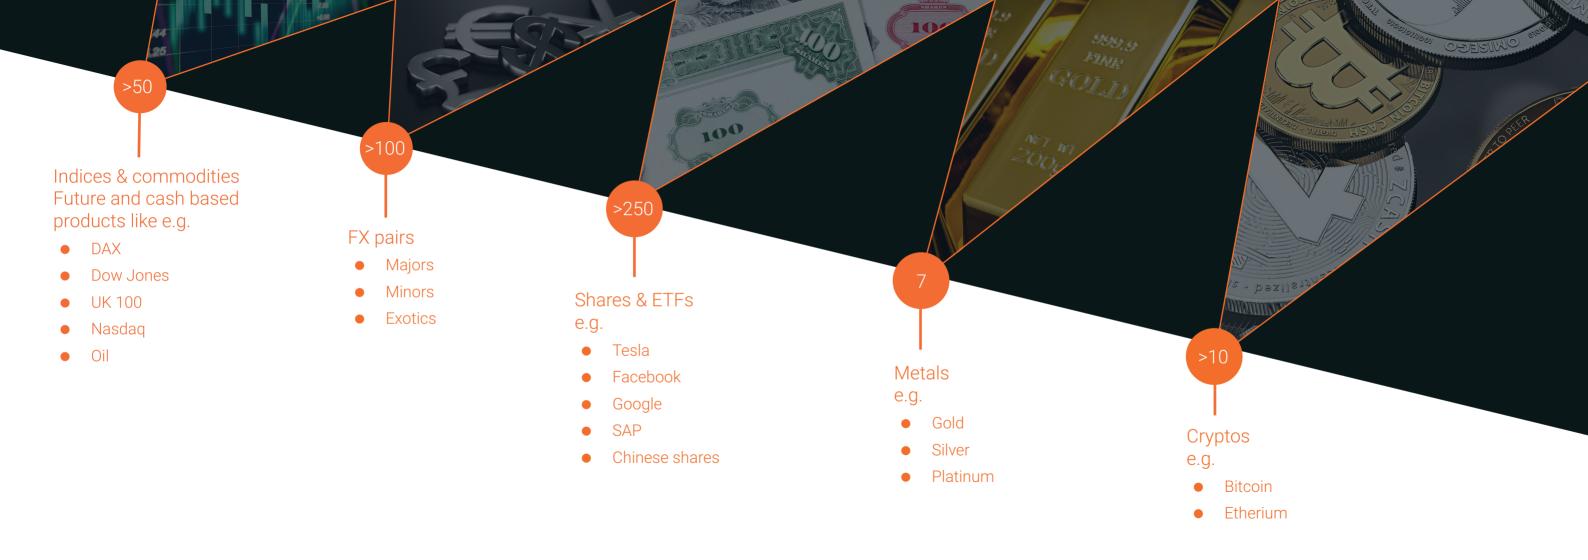

API connections via Prime XM, oneZero or direct FIX

- German understanding of doing business
- Amazing range of products
- Lowest commissions
- Inverse spreads via API possible / no mark-ups in the broker feed / no filters
- 24 hours / 5 days a week API onboarding team availability
- Super-fast onboarding process / possible within 24 hours
- Credit function to avoid liquidations
- Attractive "pricing only feed" available without the need to send flow
- Minimum funding requirements just 20,000 USD