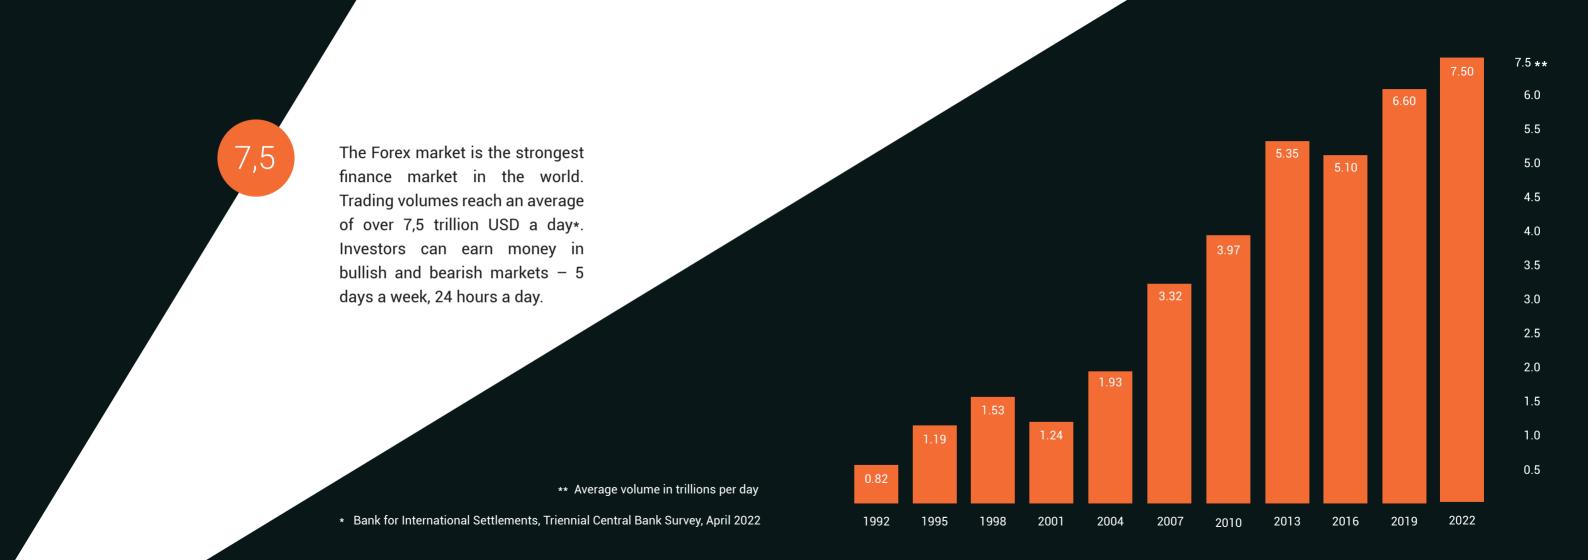

# Forex Market

Institutional Liquidity

Tightest spreads / TOP Tier liquidity

• Lightning-fast execution of trades

State of the art technology

Ultra-flexible account setup

High leverage, micro lots trading

Server locations in London (LD4), New York (NY4), Tokyo (TY3)